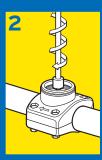

#### **EASY INSTALLATION**

Turn pool pump off.
Secure clamp assembly
on the return line.\*

Cut hole in rigid PVC pipe using a power drill and the hole saw that is provided.

Insert the flow diverter into hole and snap it into place.