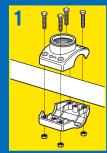

#### **EASY INSTALLATION**

Turn pool pump off.
Secure clamp assembly
on the return line.\*

Cut hole in rigid PVC pipe using a power drill and the hole saw that is provided.

Insert the flow diverter into hole and snap it into place.