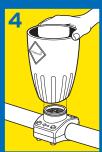

Enjoy cleaner,

clearer water without the

hassle!

Snap dispenser shell onto clamp.

Thread the sanitizer cartridge into the clamp, turn on pool pump and activate the cartridge.

**ZODIAC®**a better life®

Express Mineral sanitizer for inground &