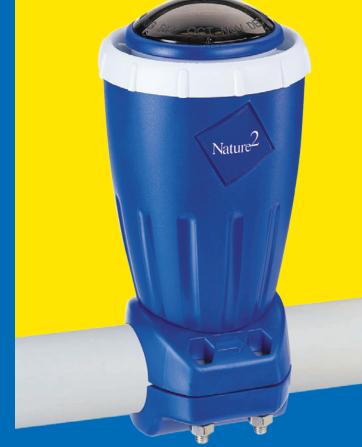

#### **HOW DOES NATURE2 EXPRESS WORK?**

As water flows through the Nature<sup>2</sup> Express system, mineral ions are slowly and consistently released into the pool water, providing just the right amount of bacteriaand algae-fighting elements to keep your pool perfectly clean and fresh.

The Nature<sup>2</sup> Express system contains no moving parts and is unaffected by heavy use, hot weather and water temperature fluctuations. It provides the ultimate in water sanitation for your pool.