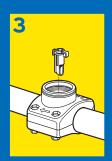

Enjoy cleaner,

clearer water without the

hassle!

Snap dispenser shell onto clamp.

Thread the sanitizer cartridge into the clamp, turn on pool pump and activate the cartridge.

**ZODIAC®**a better life®

Express Mineral sanitizer for inground &