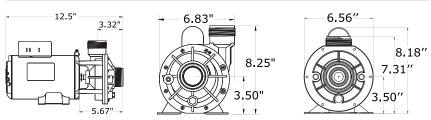

# More power, less energy





Circ-Master<sup>™</sup> 24-hour recirculation pump

High performance High GPM **High value** 





## Creating products. Building relationships.





Gecko's Circ-Master pump takes 24-hour filtration to a new level. Higher GPM allows the Circ-Master to operate a high-flow heating system resulting in increased heating efficiency and up to four times the filtration. It is powerful, efficient and quiet.

When you sell spas with Aqua-Flo by Gecko pumps, you are selling maximum hydrotherapy performance and energy efficiency. Gecko's consistent reliability keeps service calls to a minimum. This is all part of our commitment to total customer satisfaction.



### More power, less energy

### Performance



### **Dimensions**



#### Specifications

#### **Circ-Master Series**

| CM CP - Center discharge, single-speed, 1 ½" intake & discharge |      |       |     |       |                |
|-----------------------------------------------------------------|------|-------|-----|-------|----------------|
| Part No.                                                        | HP   | Volts | Amp | OP.HP | Hi-Flow<br>GPM |
| 02593000-2010                                                   | 1/15 | 115   | 1.3 | 1/15  | 35             |
| 02593001-2010                                                   | 1/15 | 230   | 0.6 | 1/15  | 35             |

#### CM HP - Side discharge, single-speed, 1 ½" intake & discharge **Hi-Flow** HP OP.HP Part No. Volts Amp GPM 02093000-2010 1/15 115 1.3 1/15 40 1/15 230 0.6 1/15 40 02093001-2