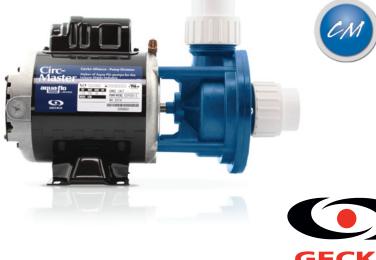

## Creating products. Building relationships.

Gecko's Circ-Master pump takes 24-hour filtration to a new level. Higher GPM allows the Circ-Master to operate a high-flow heating system resulting in increased heating efficiency and up to four times the filtration. It is powerful, efficient and quiet.

When you sell spas with Aqua-Flo by Gecko pumps, you are selling maximum hydrotherapy performance and energy efficiency. Gecko's consistent reliability keeps service calls to a minimum. This is all part of our commitment to total customer satisfaction.

#### **Circ-Master Series**

| CM CP - Center discharge, single-speed, 1 ½" intake & discharge |      |       |     |       |                |
|-----------------------------------------------------------------|------|-------|-----|-------|----------------|
| Part No.                                                        | HP   | Volts | Amp | OP.HP | Hi-Flow<br>GPM |
| 02593000-2010                                                   | 1/15 | 115   | 1.3 | 1/15  | 35             |
| 02593001-2010                                                   | 1/15 | 230   | 0.6 | 1/15  | 35             |

#### CM HP - Side discharge, single-speed, 1 ½" intake & discharge **Hi-Flow** HP OP.HP Part No. Volts Amp GPM 02093000-2010 1/15 115 1.3 1/15 40 1/15 230 0.6 1/15 40 02093001-2010

Every pump comes with 2 compression fittings & without cord.