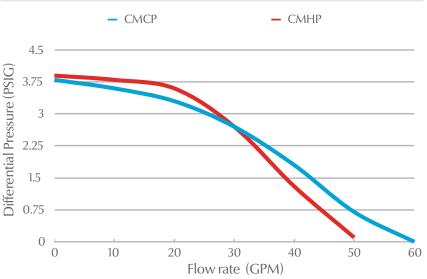

### Performance

#### **Circ-Master Series**

| CM CP - Center discharge, single-speed, 1 ½" intake & discharge |      |       |     |       |                |
|-----------------------------------------------------------------|------|-------|-----|-------|----------------|
| Part No.                                                        | HP   | Volts | Amp | OP.HP | Hi-Flow<br>GPM |
| 02593000-2010                                                   | 1/15 | 115   | 1.3 | 1/15  | 35             |
| 02593001-2010                                                   | 1/15 | 230   | 0.6 | 1/15  | 35             |

#### CM HP - Side discharge, single-speed, 1 ½" intake & discharge **Hi-Flow** HP OP.HP Part No. Volts Amp GPM 02093000-2010 1/15 115 1.3 1/15 40 1/15 230 0.6 1/15 40 02093001-2010

Every pump comes with 2 compression fittings & without cord.