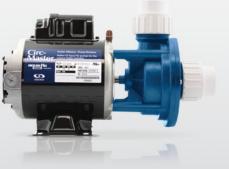

## Creating products. Building relationships.

Gecko's Circ-Master pump takes 24-hour filtration to a new level. Higher GPM allows the Circ-Master to operate a high-flow heating system resulting in increased heating efficiency and up to four times the filtration. It is powerful, efficient and quiet.

#### **Circ-Master Series**

| CM CP - Center discharge, single-speed, 1 ½" intake & discharge |      |       |     |       |                |
|-----------------------------------------------------------------|------|-------|-----|-------|----------------|
| Part No.                                                        | HP   | Volts | Amp | OP.HP | Hi-Flow<br>GPM |
| 02593000-2010                                                   | 1/15 | 115   | 1.3 | 1/15  | 35             |
| 02593001-2010                                                   | 1/15 | 230   | 0.6 | 1/15  | 35             |

#### CM HP - Side discharge, single-speed, 1 ½" intake & discharge **Hi-Flow** HP OP.HP Part No. Volts Amp GPM 02093000-2010 1/15 115 1.3 1/15 40 1/15 230 0.6 1/15 40 02093001-2010

Every pump comes with 2 compression fittings & without cord.